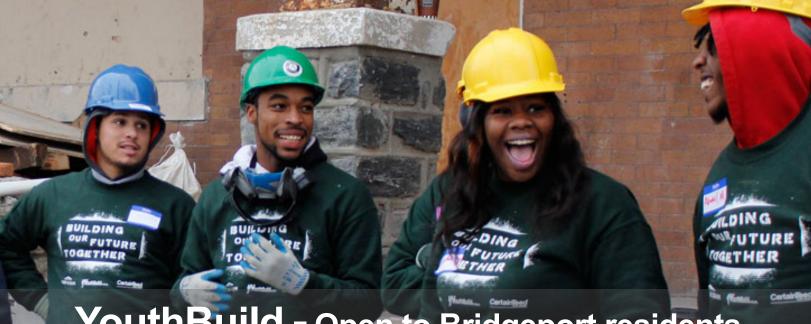

## Are you ready to start a career?

YouthBuild - Open to Bridgeport residents 18-24 years old.

Program benefits include: an iPad, Academic and Construction certifications, earn while you learn opportunities, placement assistance and more