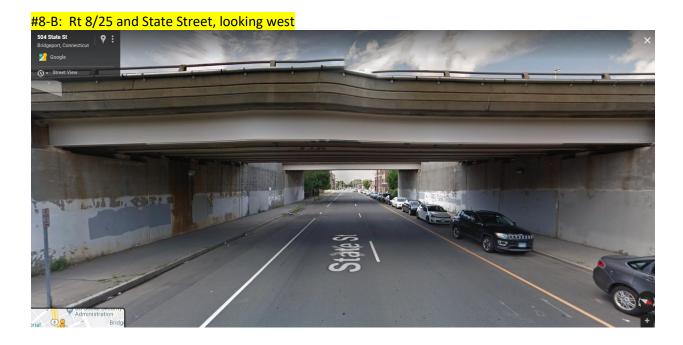

project sustainable and easily maintained?
- Does the artist have experience working with municipalities or underpasses?
- Is the design and the submission cost efficient?

All city and state policies will be considered and adhered to for the completion of this project. (See attached.)

#### **Project Sites**

Chosen design(s) will be applied to several sites as found in Appendix B and C.

**Respond to this Request:** Please provide the following:

- Resume or Profile
- Statement of Interest and/or cover letter
- Artwork Sample(s)
- Price Quote per Underpass and for the Total Project

Submissions due by March 16, 2020 2:00 pm EST

Hand-delivered to: Margaret Morton Government Center, 999 Broad Street,

Bridgeport CT 06604

Attn: Painting the Park City

## Appendix B Route 8 Underpasses











### Appendix C 1-95 Underpasses

#95-A: I-95 and Park Avenue, looking north