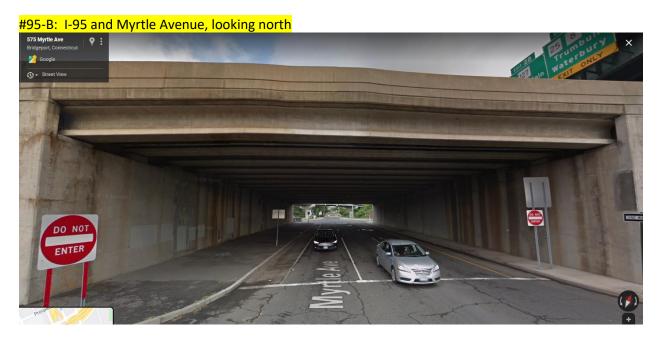

municipalities or underpasses?
- Is the design and the submission cost efficient?

All city and state policies will be considered and adhered to for the completion of this project. (See attached.)

#### **Project Sites**

Chosen design(s) will be applied to several sites as found in Appendix B and C.

**Respond to this Request:** Please provide the following:

- Resume or Profile
- Statement of Interest and/or cover letter
- Artwork Sample(s)
- Price Quote per Underpass and for the Total Project

Submissions due by March 16, 2020 2:00 pm EST

Hand-delivered to: Margaret Morton Government Center, 999 Broad Street,

Bridgeport CT 06604

Attn: Painting the Park City

## Appendix B Route 8 Underpasses











### Appendix C 1-95 Underpasses

#95-A: I-95 and Park Avenue, looking north